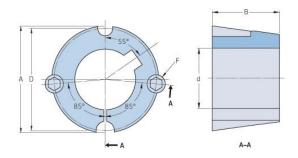

## PHF TB1615X38MM

| Bushing no.               | TB1615         |
|---------------------------|----------------|
| d = Bore diameter<br>(mm) | 38             |
| Bore diameter (in)        | 1.5            |
| Keyway width<br>(mm)      | 10             |
| Keyway width (in)         | 0.39           |
| Keyway depth<br>(mm)      | 3.3            |
| Keyway depth (in)         | 0.13           |
| A (mm)                    | 57.2           |
| A (in)                    | 2.25           |
| B (mm)                    | 38.1           |
| B (in)                    | 1.5            |
| D (mm)                    | 54             |
| D (in)                    | 2.13           |
| E (mm)                    | -              |
| E (in)                    | -              |
| F (mm)                    | 9.525 x 15.875 |
| F (in)                    | -              |
| Weight (kg)               | 0.28           |
| Weight (lbs)              | 0.62           |